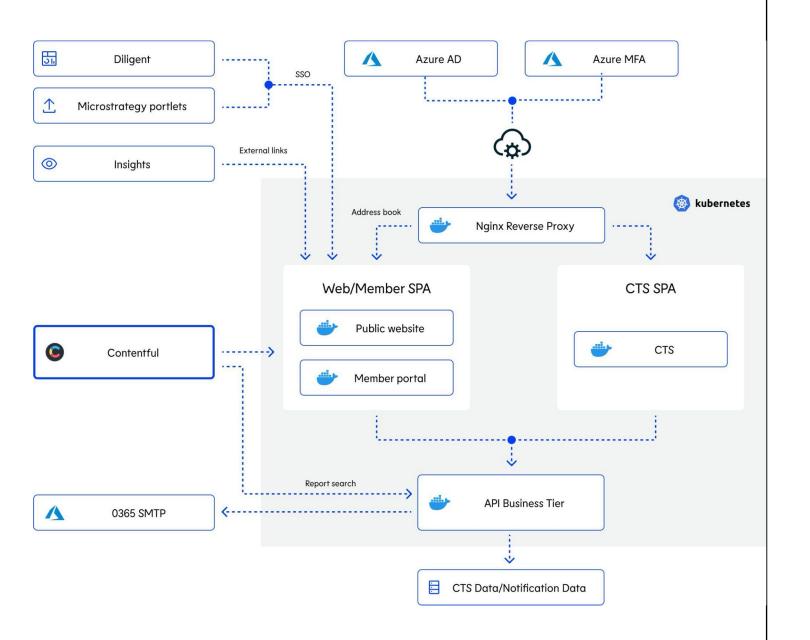

# Solution

Contentful headless CMS delivers content publicly and privately behind an authentication wall.

### .net backend /

Scalable and reusable platform for future project work

### **Azure AD** authentication /

Permissions set by admin to determine user access

### Address book

A database of relevant contacts created via the existing Azure active directory implementation