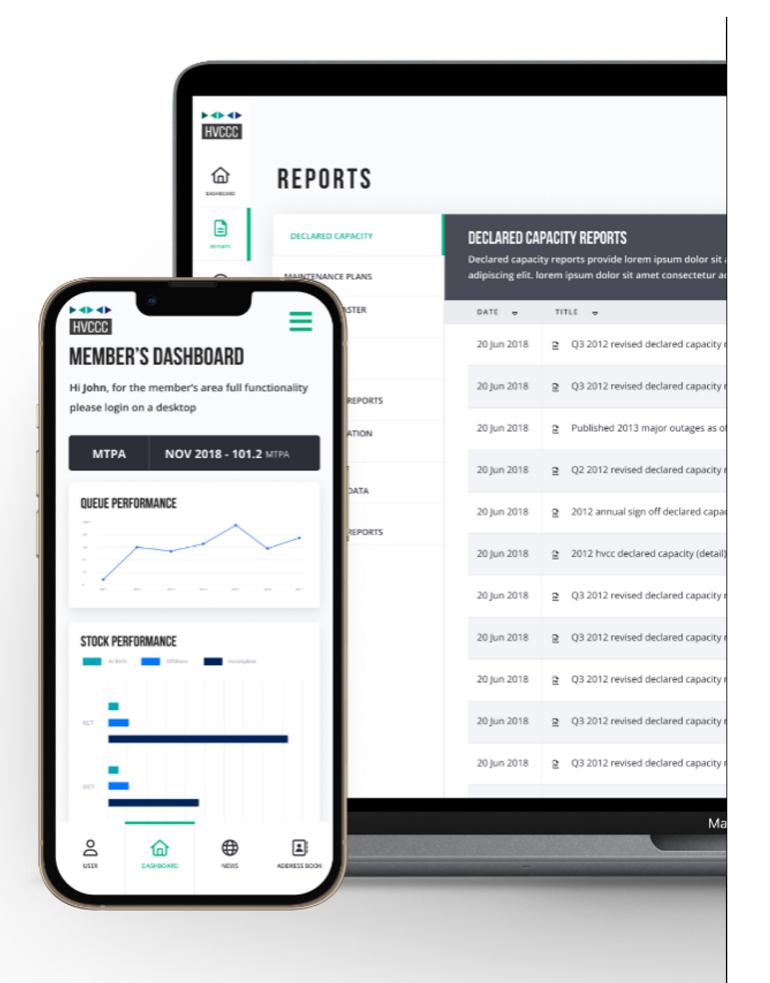

### **Dashboard data** visualisations

Showing relevant information to members based on their access level

# Our work in action

Fully integrated, responsive system servicing every member's needs on the network.